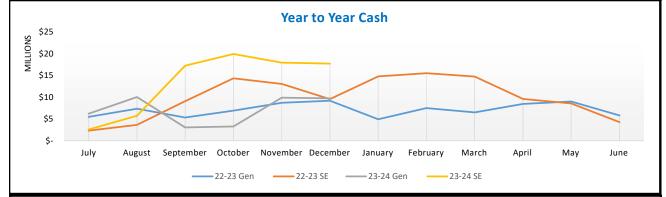

## 4. PRESENTATION(S)

A. Quarterly Finance Report - Appendix C - p. 53

# 4. PRESENTATION(S)

A. Quarterly Finance Report