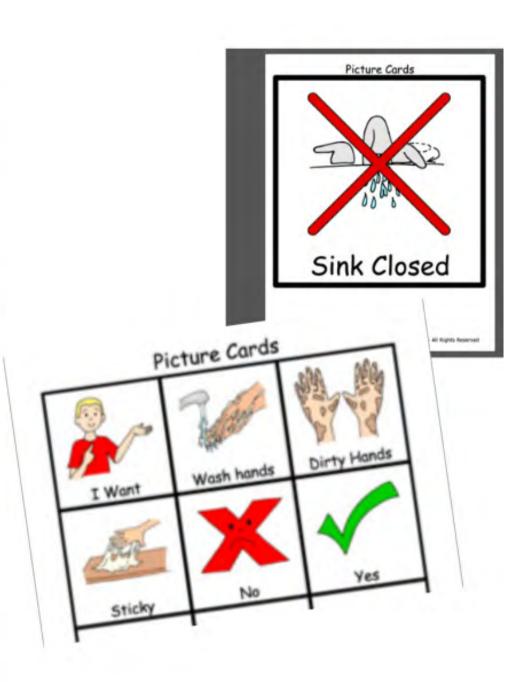

# 4. PRESENTATION(S)

- A. Early Childhood Inclusion InitiativesB. Literacy Presentation
- C. Quarterly Finance Report (including budget update insights)